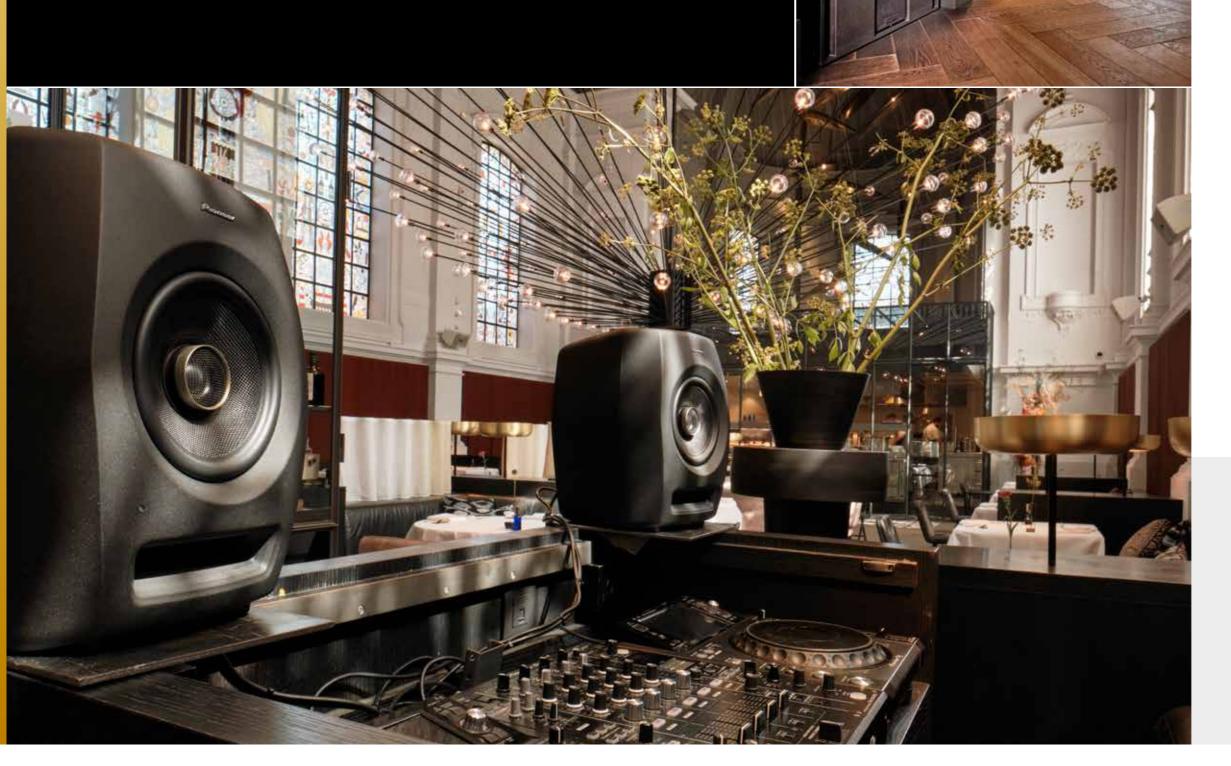

n the first two installations, Bril called on Pioneer PRO AUDIO to provide a system that would cover the restaurant's two main areas. Downstairs offers fine dining for 75 people, while above is a 38-seater bar area where guests can share food, enjoy cocktails and listen to local and international DJs. Later in the evening, a pre-clubbing vibe fills the upstairs space and The Jane sometimes hosts special events where renowned DJs play to the whole venue.

The system is driven by two Powersoft amps – one K3 and one K2 – both with built-in DSP and Pioneer pre-sets. The team used Armonía Pro Audio software, which gives the management and installers remote access to the amps, day and night. "We're able to shape the sound atmosphere and colour to create different day and night-time experiences," says Bril. "We can make it more clubby or more relaxing. We can influence how people are going to respond to the audio. The Jane is a chapel filled with vibes. It's unique."

# THE RESULT

A WATERFALL OF SOUND

he XY-81 speakers' constant directivity horns and array configuration deliver a smooth SPL without any hotspots and enable music to travel through bar and dining areas of The Jane without loss of sound quality. The positioning of the XY-215S subwoofer takes full advantage of the building's unique acoustics, spreading the bass throughout the venue even at low volumes. And, with the new CM speakers and additional XY units installed in the smaller spaces, the set-up is now complete. "As we run the restaurant with a 'full experience' philosophy, these quality speakers only enhance the feeling for our guests," explains Bril, adding, "I think our visitors enjoy experiencing quality sound and music without too much being thrown at them. The sound is an added element to the senses, helping people to relax."