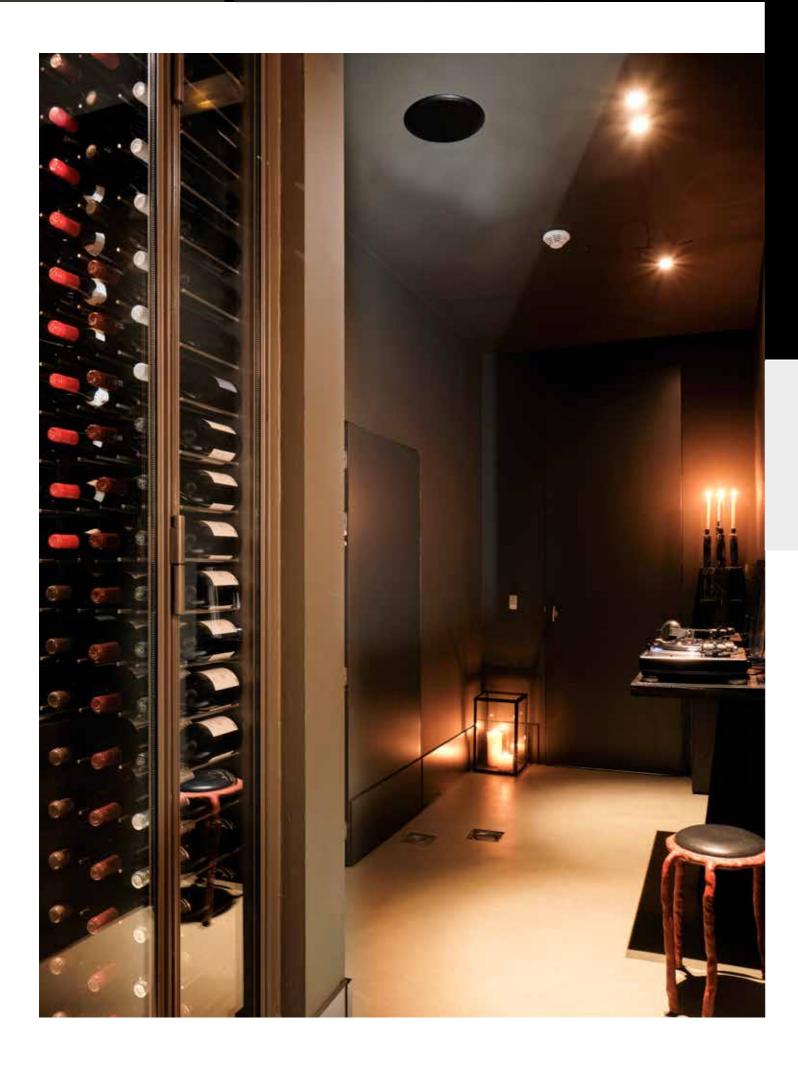

Until recently, speakers from another brand provided sound in several areas of The Jane, including the terrace, lobby, bathrooms and wine cellar. Chef and Owner Nick Bril was keen to change this. "When their ceiling speakers were released, I couldn't say no to a full Pioneer PRO AUDIO system," he explains. But the new additions would need to integrate seamlessly with the existing set-up, which was

#### Wine Cellar:

- XY-81 8" two-way full-range loudspeaker x 2
  XY-115S 15" bass reflex subwoofer x 1