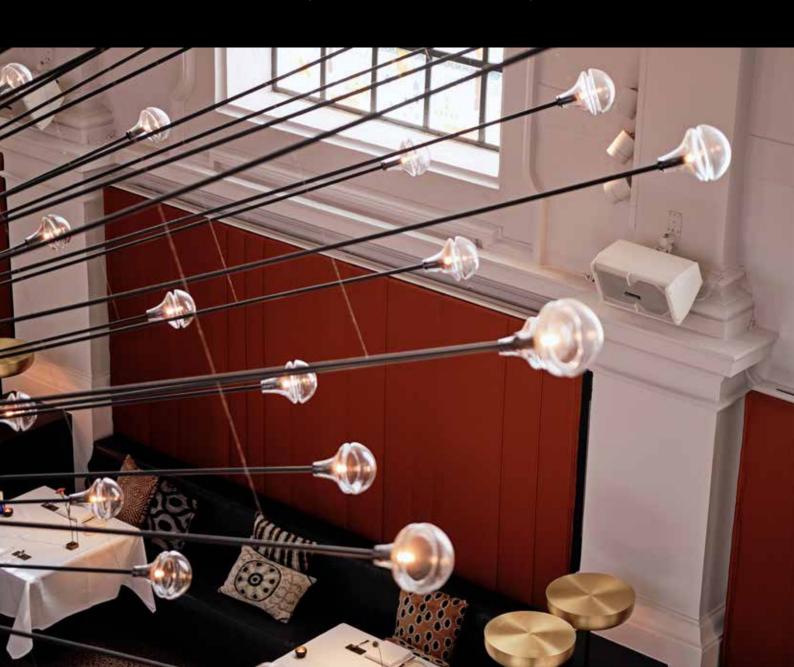

## THE JANE

ANTWERP, BELGIUM

Isionary chef Nick Bril wanted his Antwerp restaurant, The Jane, to be a "total experience" for diners: a fusion of gastronomy, great music and exciting cocktails with an energetic yet relaxed vibe. On finding a huge rundown church, he assembled a team of acclaimed architects and designers to make the dream a reality. Music was a key ingredient, so he asked Pioneer PRO AUDIO to create a sound system that could provide a comfortable level of sound in the restaurant and an energetic, pre-clubbing vibe in the mezzanine bar.

n the first two installations, Bril called on Pioneer PRO AUDIO to provide a system that would cover the restaurant's two main areas. Downstairs offers fine dining for 75 people, while above is a 38-seater bar area where guests can share food, enjoy cocktails and listen to local and international DJs. Later in the evening, a pre-clubbing vibe fills the upstairs space and The Jane sometimes hosts special events where renowned DJs play to the whole venue.

always intended to create a special listening experience. As Bril explained at the time of the first installation at The Jane, "We wanted the music to be like a waterfall – with more intensity upstairs, yet diners downstairs still being able to appreciate the full range of the sound flowing into the restaurant." But it would be no mean feat, considering the ancient and unusually shaped construction of the building.